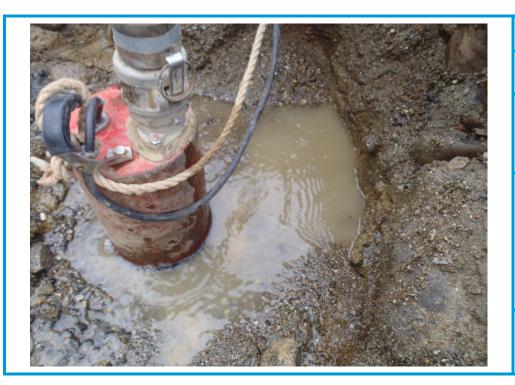

Photo By: VJS

Photo No. 2

Photo Date: 5/22/19

**Site Location:** 

On Harborside Rd in behind the existing catch basin

**Description:** 

3-inch unidentified PVC line which runs up along Harborside Rd, the line is just to the right of the pump in this picture