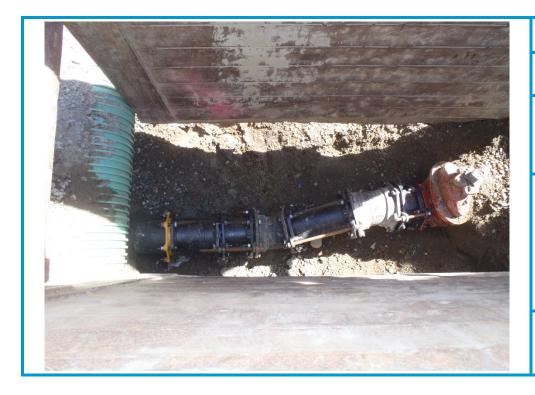

Travis Noyes, PE – CES, Inc Nate Gustafson, PE – CES, Inc

Photo No. 1

**Photo Date:** 5/21/19

**Site Location:** 

Water Main Connection into Sea Street

**Description:** 

8 inch Main out of the Main Street valve drops into the Sea Street Main