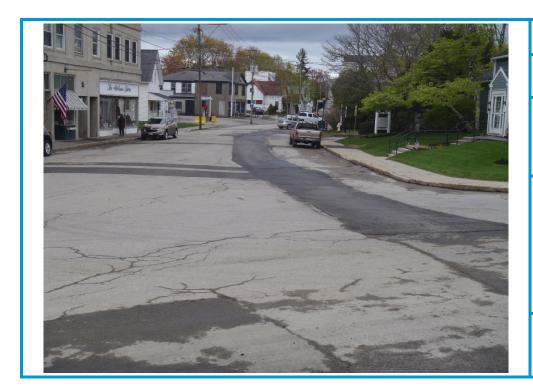

Photo By: VJS

Photo No. 3

Photo Date: 5/24/19

Site Location: Main Street

**Description:**Trenches were all paved in

Photo By: VJS

Photo No. 4

Photo Date: 5/24/19