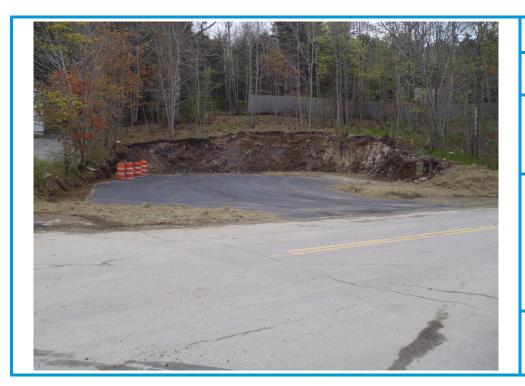

**Site Location:**North parking area

# **Description:**

The north parking area was graveled and paved for the summer

Photo By: VJS